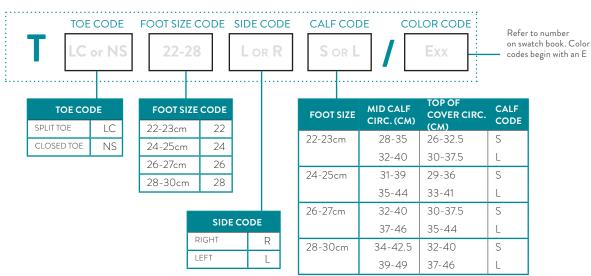

### **HOW TO ORDER**

Use the charts to insert the codes into the boxes to create the part number. For example, if your patient wants a split-toe, their foot is 25cm, they are right footed, with a midcalf of 32cm and the top of their cover is 32cm and they want the E7 color, their part number would be TLC24RS/E7.