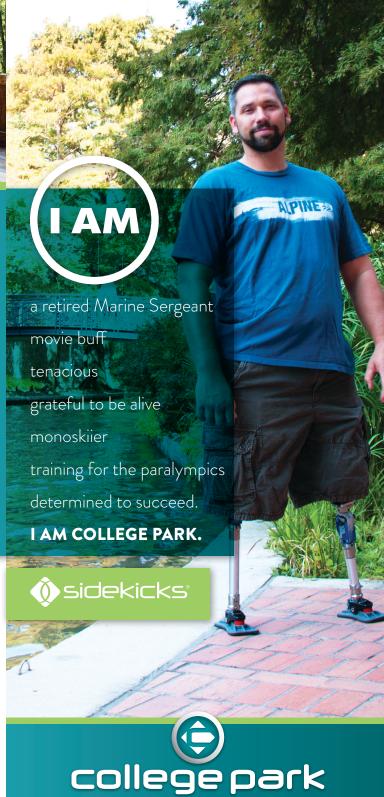

## I AM JOSH

#### ...THIS IS MY STORY.

Marine Sergeant Josh Elliott was gravely injured from stepping on a 20-pound explosive device while on routine patrol in Afghanistan in April 2011. Before his accident, Josh was a master swimmer, ran five days per week, taught martial arts, and had a passion for snowboarding. He did not lose consciousness following the blast and remembers everything, including being transported by helicopter, and realizing that his body had been riddled with shrapnel and that both of his legs above the knees and

> three fingers on his left hand were gone. As he recovered, Josh began to try some of the things he had once loved and had done so well. Frustrated with his snowboarding attempts, Josh tried monoskiing and immediately loved it. Within a few months, he tried out and was accepted on the Paralympic development team.

> Along with his everyday feet, Josh wears his Sidekicks stubbie feet for activities when he wants to be closer to the ground, like yardwork or a quick transfer. As a rehabilitated and very active amputee, Josh tests the limits of his Sidekicks