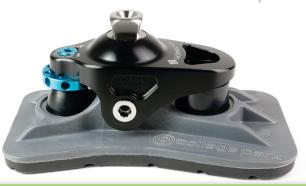

#### All Heroes need a Sidekick.

Sidekicks® are the first multi-axial stubbie feet for bilateral, above-knee amputees. With natural anatomical ankle motion and a flexible platform, they are a vast improvement over current options. Gait-matched and approved for water use, Sidekicks flex and plant in real-world environments for the ultimate balance and stability.

### CUSTOM GAIT MATCHING

Your Prosthetist can adjust the Sidekicks throughout the rehabilitation process for increased ability.

#### **UNEVEN GROUND** COMPLIANCE

The combination of a flexible platform and anatomical ankle motion give the Sidekicks excellent ground compliance.

Sidekicks were tested for water use and are safe to use in the shower or at the beach.