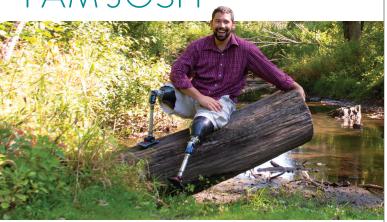

## I AM JOSH

#### ...THIS IS MY STORY.

Marine Sergeant Josh Elliott was gravely injured from stepping on a 20-pound explosive device while on routine patrol in Afghanistan in April 2011. Before his accident, Josh was a master swimmer, ran five days per week, taught martial arts, and had a passion for snowboarding. He did not lose consciousness following the blast and remembers everything, including being transported by helicopter, and realizing that his body had been riddled with shrapnel and that both of his legs above the knees and

> three fingers on his left hand were gone. As he recovered, Josh began to try some of the things he had once loved and had done so well. Frustrated with his snowboarding attempts, Josh tried monoskiing and immediately loved it. Within a few months, he tried out and was accepted on the Paralympic development team.

> Along with his everyday feet, Josh wears his Sidekicks stubbie feet for activities when he wants to be closer to the ground, like yardwork or a quick transfer. As a rehabilitated and very active amputee, Josh tests the limits of his Sidekicks