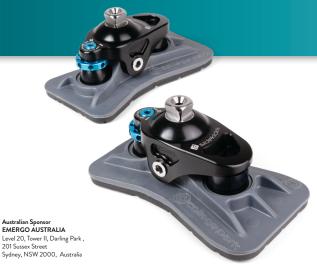

#### All Heroes need a Sidekick.

Sidekicks® are the first multi-axial stubbie feet for bilateral, above-knee amputees. With natural anatomical ankle motion and a flexible platform, they are a vast improvement over current options. Gait-matched and approved for water use, Sidekicks flex and plant in real-world environments for the ultimate balance and stability.

#### **FOOT FEATURES**

#### MOLDED **TREAD**

Adhered to the foot with a molecular bond, the molded tread on the Sidekicks provide traction and added durability.

### CUSTOM GAIT MATCHING

Your Prosthetist can adjust the Sidekicks throughout the rehabilitation process for increased ability.

#### **UNEVEN GROUND** COMPLIANCE

The combination of a flexible platform and anatomical ankle motion give the Sidekicks excellent ground compliance.

Sidekicks were tested for water use and are safe to use in the shower or at the beach.