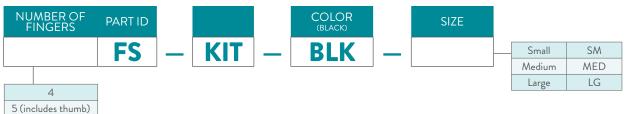

### M-FINGER ORDER FORM

PAGE 1

For sizing guides, visit college-park.com/upper-limb/fingers

### M-FINGER FINGER ONLY



| Ultra-Small | ULTRA-SM |
|-------------|----------|
| Small       | SM       |
| Medium      | MED      |
| Large       | LG       |
| Extra Large | XL       |

#### Required Accessories:

- ☐ Gaffney Joint
- ☐ BOA Fastener
- ☐ Mounting Plate (see below)

### MOUNTING PLATES

| SIZE         |   |   | PART ID |
|--------------|---|---|---------|
| 1, 2, 3 or 4 | F | _ | MP      |

#### PARTIAL M-FINGER ALL PARTS INCLUDED



### PEDIATRIC M-FINGER SYSTEM\* ALL PARTS INCLUDED \*Available in Black only



### M-FINGER KITS ALL PARTS INCLUDED



### M-THUMB ALL PARTS INCLUDED







## M-FINGER ORDER FORM

PAGE 2

For sizing guides, visit college-park.com/upper-limb/fingers

### **ADDITIONAL PARTS**

| DESCRIPTION                                    | PART ID    |
|------------------------------------------------|------------|
| GRIP TIPS SILICONE PROTECTIVE COVERING, 5 PACK | GRIPTIP    |
| GAFFNEY JOINT/HINGE (COLT)                     | GAFFNEY    |
| 1-FINGER DIRECT CONNECT MECHANISM              | DCM1       |
| 2-FINGER DIRECT CONNECT MECHANISM              | DCM 2      |
| 3-FINGER DIRECT CONNECT MECHANISM              | DCM 3      |
| 4-FINGER DIRECT CONNECT MECHANISM              | DCM 4      |
| BOA FASTENER FOR M-FINGER                      | ВОА        |
| TITAN DIRECT CONNECT MECHANISM (SIZE 1)        | TitanDCM-1 |