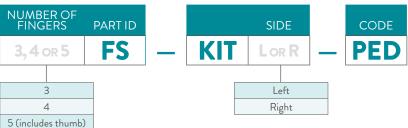

### M-FINGER ORDER FORM

PAGE 1

For sizing guides, visit college-park.com/upper-limb/fingers

### M-FINGER FINGER ONLY



| Ultra-Small | ULTRA-SM |
|-------------|----------|
| Small       | SM       |
| Medium      | MED      |
| Large       | LG       |
| Extra Large | XL       |

#### Required Accessories:

- ☐ Gaffney Joint
- ☐ BOA Fastener
- ☐ Mounting Plate (see below)

### MOUNTING PLATES

| SIZE         |   |   | PART ID |
|--------------|---|---|---------|
| 1, 2, 3 or 4 | F | _ | MP      |

#### PARTIAL M-FINGER ALL PARTS INCLUDED



### PEDIATRIC M-FINGER SYSTEM\* ALL PARTS INCLUDED \*Available in Black only



### M-FINGER KITS ALL PARTS INCLUDED



### M-THUMB ALL PARTS INCLUDED







## M-FINGER ORDER FORM

PAGE 2

For sizing guides, visit college-park.com/upper-limb/fingers

### **ADDITIONAL PARTS**

| DESCRIPTION                                    | PART ID    |
|------------------------------------------------|------------|
| GRIP TIPS SILICONE PROTECTIVE COVERING, 5 PACK | GRIPTIP    |
| GAFFNEY JOINT/HINGE (COLT)                     | GAFFNEY    |
| 1-FINGER DIRECT CONNECT MECHANISM              | DCM1       |
| 2-FINGER DIRECT CONNECT MECHANISM              | DCM 2      |
| 3-FINGER DIRECT CONNECT MECHANISM              | DCM 3      |
| 4-FINGER DIRECT CONNECT MECHANISM              | DCM 4      |
| BOA FASTENER FOR M-FINGER                      | ВОА        |
| TITAN DIRECT CONNECT M