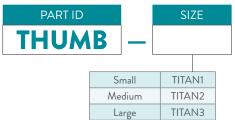

| PART ID    |
|------------------------------------------------|------------|
| GRIP TIPS SILICONE PROTECTIVE COVERING, 5 PACK | GRIPTIP    |
| GAFFNEY JOINT/HINGE (COLT)                     | GAFFNEY    |
| 1-FINGER DIRECT CONNECT MECHANISM              | DCM1       |
| 2-FINGER DIRECT CONNECT MECHANISM              | DCM 2      |
| 3-FINGER DIRECT CONNECT MECHANISM              | DCM 3      |
| 4-FINGER DIRECT CONNECT MECHANISM              | DCM 4      |
| BOA FASTENER FOR M-FINGER                      | ВОА        |
| TITAN DIRECT CONNECT MECHANISM (SIZE 1)        | TitanDCM-1 |
| TITAN DIRECT CONNECT MECHANISM (SIZE 2)        | TitanDCM-2 |
| TITAN DIRECT CONNECT MECHANISM (SIZE 3)        | TitanDCM-3 |

#### TITAN FLEX FINGERS



### TITAN PARTIAL FINGERS



### TITAN THUMBS







# M-FINGER ORDER FORM

PAGE 3

| CUSTOMER #                                                     | P.O.#     |                                           | DATE      |
|----------------------------------------------------------------|-----------|-------------------------------------------|-----------|
| PROSTHETIST INFORMA                                            | TION      |                                           |           |
| BILLING                                                        |           | SHIPPING (LEAVE BLANK IF SAME AS BILLING) |           |
| FACILITY/ATTN:                                                 |           | FACILITY/ATTN:                            |           |
| ADDRESS                                                        |           | ADDRESS