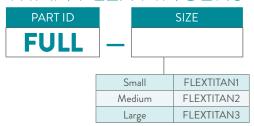

TS**

| DESCRIPTION                                    | PART ID    |
|------------------------------------------------|------------|
| GRIP TIPS SILICONE PROTECTIVE COVERING, 5 PACK | GRIPTIP    |
| GAFFNEY JOINT/HINGE (COLT)                     | GAFFNEY    |
| 1-FINGER DIRECT CONNECT MECHANISM              | DCM1       |
| 2-FINGER DIRECT CONNECT MECHANISM              | DCM 2      |
| 3-FINGER DIRECT CONNECT MECHANISM              | DCM 3      |
| 4-FINGER DIRECT CONNECT MECHANISM              | DCM 4      |
| BOA FASTENER FOR M-FINGER                      | ВОА        |
| TITAN DIRECT CONNECT MECHANISM (SIZE 1)        | TitanDCM-1 |
| TITAN DIRECT CONNECT MECHANISM (SIZE 2)        | TitanDCM-2 |
| TITAN DIRECT CONNECT MECHANISM (SIZE 3)        | TitanDCM-3 |

#### TITAN FLEX FINGERS



### TITAN PARTIAL FINGERS



### TITAN THUMBS







# M-FINGER ORDER FORM

PAGE 3

| CUSTOMER #                                                     | P.O.#     |                                           | DATE      |
|----------------------------------------------------------------|-----------|-------------------------------------------|-----------|
| PROSTHETIST INFORMA                                            | TION      |                                           |           |
| BILLING                                                        |           | SHIPPING (LEAVE BLANK IF SAME AS BILLING) |           |
| FACILITY/ATTN:                                                 |           | FACILITY/ATTN:                            |           |
| ADDRESS