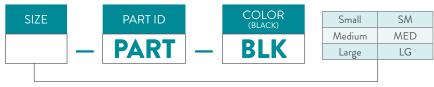

### M-FINGER ORDER FORM

PAGE 1

For sizing guides, visit college-park.com/upper-limb/fingers

### M-FINGER FINGER ONLY



| Ultra-Small | ULTRA-SM |
|-------------|----------|
| Small       | SM       |
| Medium      | MED      |
| Large       | LG       |
| Extra Large | XL       |

#### Required Accessories:

- ☐ Gaffney Joint
- ☐ BOA Fastener
- ☐ Mounting Plate (see below)

### MOUNTING PLATES

| SIZE         |   |   | PART ID |
|--------------|---|---|---------|
| 1, 2, 3 or 4 | F | _ | MP      |

#### PARTIAL M-FINGER ALL PARTS INCLUDED



### PEDIATRIC M-FINGER SYSTEM\* ALL PARTS INCLUDED \*Available in Black only



### M-FINGER KITS ALL PARTS INCLUDED



### M-THUMB ALL PARTS INCLUDED







## M-FINGER ORDER FORM

PAGE 2

For sizing guides, visit college-park.com/upper-limb/fingers

### **ADDITIONAL PARTS**

| DESCRIPTION                                    | PART ID    |
|------------------------------------------------|------------|
| GRIP TIPS SILICONE PROTECTIVE COVERING, 5 PACK | GRIPTIP    |
| GAFFNEY JOINT/HINGE (COLT)                     | GAFFNEY    |
| 1-FINGER DIRECT CONNECT MECHANISM              | DCM1       |
| 2-FINGER DIRECT CONNECT MECHANISM              | DCM 2      |
| 3-FINGER DIRECT CONNECT MECHANISM              | DCM 3      |
| 4-FINGER DIRECT CONNECT MECHANISM              | DCM 4      |
| BOA FA