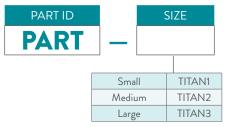

| PART ID    |
|------------------------------------------------|------------|
| GRIP TIPS SILICONE PROTECTIVE COVERING, 5 PACK | GRIPTIP    |
| GAFFNEY JOINT/HINGE (COLT)                     | GAFFNEY    |
| 1-FINGER DIRECT CONNECT MECHANISM              | DCM1       |
| 2-FINGER DIRECT CONNECT MECHANISM              | DCM 2      |
| 3-FINGER DIRECT CONNECT MECHANISM              | DCM 3      |
| 4-FINGER DIRECT CONNECT MECHANISM              | DCM 4      |
| BOA FASTENER FOR M-FINGER                      | ВОА        |
| TITAN DIRECT CONNECT MECHANISM (SIZE 1)        | TitanDCM-1 |
| TITAN DIRECT CONNECT MECHANISM (SIZE 2)        | TitanDCM-2 |
| TITAN DIRECT CONNECT MECHANISM (SIZE 3)        | TitanDCM-3 |

#### TITAN FLEX FINGERS



### TITAN PARTIAL FINGERS



### TITAN THUMBS







# M-FINGER ORDER FORM

PAGE 3

| CUSTOMER #                                                     | P.O.#     |                                           | DATE      |
|----------------------------------------------------------------|-----------|-------------------------------------------|-----------|
| PROSTHETIST INFORMA                                            | TION      |                                           |           |
| BILLING                                                        |           | SHIPPING (LEAVE BLANK IF SAME AS BILLING) |           |
| FACILITY/ATTN:                                                 |           | FACILITY/ATTN:                            |           |
| ADDRESS                                                        |