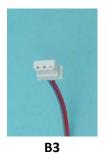

### **Battery Cable Options** (BX)

| -B2 | 2-Pin Male Plug (all LTI Recharge Modules)  |
|-----|---------------------------------------------|
| -B3 | 3-Pin male Plug (all LTI Lithium Batteries) |
| -B4 | 3-Pin Female Plug (LTI Lithium Batteries)   |
| -B5 | 2-Pin Female Plug (LTI Recharge Module Outp |
| -B9 | Bock 2-Socket Plug QD                       |
| -BA | VASI Male Power Plug                        |
| -BC | Color Coded Cable, unterminated             |
| -BF | Bock 2-Socket Female Plug (9E126)           |
| -BG | VASI Female Power Plug                      |
| -BL | Bock Li-Ion Adapter (fits through hole)     |
| -BS | Steeper 2-Pin for Lithium Battery           |

# **Battery and Power Connectors**

- -B2 2-Pin Male Plug (LTI Recharge Modules)
- -B3 3-Pin male Plug (all LTI Lithium Batteries)
- -B4 3-Pin Female Plug (LTI Lithium Batteries)
- -B5 2-Pin Female Plug (LTI Rechg Mod. Out.)