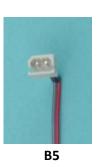

### **Battery Cable Options** (BX)

| -B2 | 2-Pin Male Plug (all LTI Recharge Modules)  |
|-----|---------------------------------------------|
| -B3 | 3-Pin male Plug (all LTI Lithium Batteries) |
| -B4 | 3-Pin Female Plug (LTI Lithium Batteries)   |
| -B5 | 2-Pin Female Plug (LTI Recharge Module Outp |
| -B9 | Bock 2-Socket Plug QD                       |
| -BA | VASI Male Power Plug                        |
| -BC | Color Coded Cable, unterminated             |
| -BF | Bock 2-Socket Female Plug (9E126)           |
| -BG | VASI Female Power Plug                      |
| -BL | Bock Li-Ion Adapter (fits through hole)     |
| -BS | Steeper 2-Pin for Lithium Battery           |

# **Battery and Power Connectors**

- -B2 2-Pin Male Plug (LTI Recharge Modules)
- -B3 3-Pin male Plug (all LTI Lithium Batteries)
- -B4 3-Pin Female Plug (LTI Lithium Batteries)
- -B5 2-Pin Female Plug (LTI Rechg Mod. Out.)