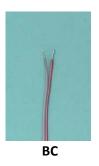

### **Battery Cable Options** (BX)

| -B2 | 2-Pin Male Plug (all LTI Recharge Modules)  |
|-----|---------------------------------------------|
| -B3 | 3-Pin male Plug (all LTI Lithium Batteries) |
| -B4 | 3-Pin Female Plug (LTI Lithium Batteries)   |
| -B5 | 2-Pin Female Plug (LTI Recharge Module Outp |
| -B9 | Bock 2-Socket Plug QD                       |
| -BA | VASI Male Power Plug                        |
| -BC | Color Coded Cable, unterminated             |
| -BF | Bock 2-Socket Female Plug (9E126)           |
| -BG | VASI Female Power Plug                      |
| -BL | Bock Li-Ion Adapter (fits through hole)     |
| -BS | Steeper 2-Pin for Lithium Battery           |

- -B9 Bock 2-Socket Female Plug (for QD wrist)
- -BA VASI Male Power Plug
- -BC Color Coded Batt. Cable Unterminated
- -BF Bock 2-socket Fem. Power Plug (9E126)