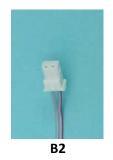

### **Battery Cable Options** (BX)

| -B2 | 2-Pin Male Plug (all LTI Recharge Modules)  |
|-----|---------------------------------------------|
| -B3 | 3-Pin male Plug (all LTI Lithium Batteries) |
| -B4 | 3-Pin Female Plug (LTI Lithium Batteries)   |
| -B5 | 2-Pin Female Plug (LTI Recharge Module Outp |
| -B9 | Bock 2-Socket Plug QD                       |
| -BA | VASI Male Power Plug                        |
| -BC | Color Coded Cable, unterminated             |
| -BF | Bock 2-Socket Female Plug (9E126)           |
| -BG | VASI Female Power Plug                      |
| -BL | Bock Li-Ion Adapter (fits through hole)     |
| -BS | Steeper 2-Pin for Lithium Battery           |

# **Battery and Power Connectors**

- -B2 2-Pin Male Plug (LTI Recharge Modules)
- -B3 3-Pin male Plug (all LTI Lithium Batteries)
- -B4 3-Pin Female Plug (LTI Lithium Batteries)
- -B5 2-Pin Female Plug (LTI Rechg Mod. Out.)