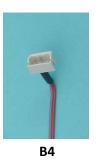

### **Battery Cable Options** (BX)

| -B2 | 2-Pin Male Plug (all LTI Recharge Modules)  |
|-----|---------------------------------------------|
| -B3 | 3-Pin male Plug (all LTI Lithium Batteries) |
| -B4 | 3-Pin Female Plug (LTI Lithium Batteries)   |
| -B5 | 2-Pin Female Plug (LTI Recharge Module Outp |
| -B9 | Bock 2-Socket Plug QD                       |
| -BA | VASI Male Power Plug                        |
| -BC | Color Coded Cable, unterminated             |
| -BF | Bock 2-Socket Female Plug (9E126)           |
| -BG | VASI Female Power Plug                      |
| -BL | Bock Li-Ion Adapter (fits through hole)     |
| -BS | Steeper 2-Pin for Lithium Battery           |

# **Battery and Power Connectors**

- -B2 2-Pin Male Plug (LTI Recharge Modules)
- -B3 3-Pin male Plug (all LTI Lithium Batteries)
- -B4 3-Pin Female Plug (LTI Lithium Batteries)
- -B5 2-Pin Female Plug (LTI Rechg Mod. Out.)