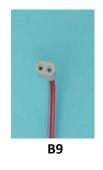

### **Battery Cable Options** (BX)

| -B2 | 2-Pin Male Plug (all LTI Recharge Modules)  |
|-----|---------------------------------------------|
| -B3 | 3-Pin male Plug (all LTI Lithium Batteries) |
| -B4 | 3-Pin Female Plug (LTI Lithium Batteries)   |
| -B5 | 2-Pin Female Plug (LTI Recharge Module Outp |
| -B9 | Bock 2-Socket Plug QD                       |
| -BA | VASI Male Power Plug                        |
| -BC | Color Coded Cable, unterminated             |
| -BF | Bock 2-Socket Female Plug (9E126)           |
| -BG | VASI Female Power Plug                      |
| -BL | Bock Li-Ion Adapter (fits through hole)     |
| -BS | Steeper 2-Pin for Lithium Battery           |

- -B9 Bock 2-Socket Female Plug (for QD wrist)
- -BA VASI Male Power Plug
- -BC Color Coded Batt. Cable Unterminated
- -BF Bock 2-socket Fem. Power Plug (9E126)