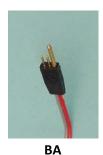

### **Battery Cable Options** (BX)

| -B2 | 2-Pin Male Plug (all LTI Recharge Modules)  |
|-----|---------------------------------------------|
| -B3 | 3-Pin male Plug (all LTI Lithium Batteries) |
| -B4 | 3-Pin Female Plug (LTI Lithium Batteries)   |
| -B5 | 2-Pin Female Plug (LTI Recharge Module Outp |
| -B9 | Bock 2-Socket Plug QD                       |
| -BA | VASI Male Power Plug                        |
| -BC | Color Coded Cable, unterminated             |
| -BF | Bock 2-Socket Female Plug (9E126)           |
| -BG | VASI Female Power Plug                      |
| -BL | Bock Li-Ion Adapter (fits through hole)     |
| -BS | Steeper 2-Pin for Lithium Battery           |

- -B9 Bock 2-Socket Female Plug (for QD wrist)
- -BA VASI Male Power Plug
- -BC Color Coded Batt. Cable Unterminated
- -BF Bock 2-socket Fem. Power Plug (9E126)