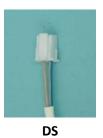

-DJ Harwin Female Plug (mates with DI)
 -DK Bock 4-Pin Male Plug (dual action switch)
 -DS Steeper 2-pin Male Power Plug li-poly batt.