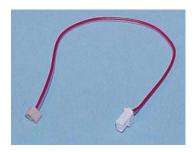

**MC31** Battery Adapter, Bock Quick Disconnect 2-socket plug Use with any of the BPXX Recharge Modules shown above to connect with any Bock-style power plug

MC37 Battery Adapter, 1 Bock Electrode, VASI Plug Use with any of the BPXX Recharge Modules shown above to connect with any VASI prosthetic hand