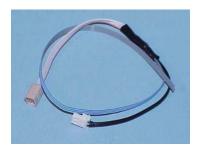

**MC31** Battery Adapter, Bock Quick Disconnect 2-socket plug Use with any of the BPXX Recharge Modules shown above to connect with any Bock-style power plug

MC37 Battery Adapter, 1 Bock Electrode, VASI Plug Use with any of the BPXX Recharge Modules shown above to connect with any VASI prosthetic hand