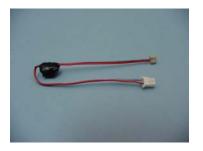

**MC38** Battery Adapter, 2 Bock Electrodes, VASI Plug Use with any of the BPXX Recharge Modules shown above to connect with any VASI prosthetic hand

**MC41** Battery Adapter, Bock QD 2-socket plug, 5V Regulator Use with any of the BPXX Recharge Modules shown above to connect with the Otto Bock 2000 series children's prosthetic hand