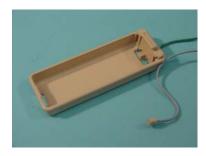

## Removable Battery Mounts:

Below are the battery receptacles required for the removable batteries shown above. Each of these receptacles are supplied with a cable and Bock-style 2-socket power connector.

**MC72** Battery Receptacle for BP72 Removable Battery Supplied with cable and 2-socket Bock-style power connector

**MC90** Battery Receptacle for BP90 Removable Battery Supplied with cable and 2-socket Bock-style power connector