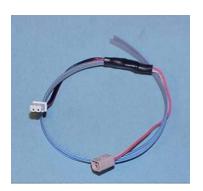

**MC38** Battery Adapter, 2 Bock Electrodes, VASI Plug Use with any of the BPXX Recharge Modules shown above to connect with any VASI prosthetic hand

**MC41** Battery Adapter, Bock QD 2-socket plug, 5V Regulator Use with any of the BPXX Recharge Modules shown above to connect with the Otto Bock 2000 series children's prosthetic hand