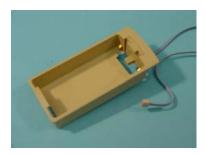

## Removable Battery Mounts:

Below are the battery receptacles required for the removable batteries shown above. Each of these receptacles are supplied with a cable and Bock-style 2-socket power connector.

**MC72** Battery Receptacle for BP72 Removable Battery Supplied with cable and 2-socket Bock-style power connector

**MC90** Battery Receptacle for BP90 Removable Battery Supplied with cable and 2-socket Bock-style power connector