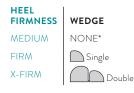

## ADJUSTMENT OPTIONS FOR WEDGES

\*NOTE: Medium build comes standard. There is a triangular shaped wedge permanently bonded into all feet.