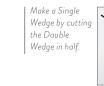

## ADJUSTMENT OPTIONS FOR WEDGES

\*NOTE: Medium build comes standard. There is a triangular shaped wedge permanently bonded into all feet.