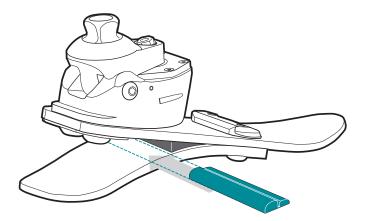

## WEDGE INSTALLATION AND REMOVAL

#### SEMI-PERMANENT BOND (INITIAL FITTING)

- Apply only the smallest amount of CA adhesive\* (included) necessary to temporarily hold the wedge into position. Too much will inhibit removal.
- 2 Install the rounded wedge directly behind the triangular wedge.
- 3 Press on the wedge and hold it for 15 seconds.

#### PERMANENT BOND (FINAL FITTING)

- 1 Apply a thin line of CA adhesive\* around the bottom perimeter of the wedge.
- 2 When installing the rounded wedge, place directly behind the triangular wedge.
- 3 Press on the wedge and hold it for 15 seconds.