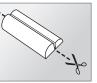

#### SEMI-PERMANENT BOND (INITIAL FITTING)

- Apply only the smallest amount of CA adhesive\* (included) necessary to temporarily hold the wedge into position. Too much will inhibit removal.
- 2 Install the rounded wedge directly behind the triangular wedge.
- 3 Press on the wedge and hold it for 15 seconds.

#### WEDGE REMOVAL

To remove the rounded wedge without damage, pry it away with a finger or use a flat, blunt object such as a tongue depressor.

#### PERMANENT BOND (FINAL FITTING)

- 1 Apply a thin line of CA adhesive\* around the bottom perimeter of the wedge.
- 2 When installing the rounded wedge, place directly behind the triangular wedge.
- 3 Press on the wedge and hold it for 15 seconds.