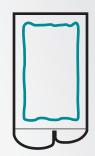

# 

- Use only the correct size wedge in the foot (see back for sizing guide).
- Do not remove permanent triangular wedge.
- Place wedge only in the recommended position.
- Do not substitute other objects in place of recommended wedges.