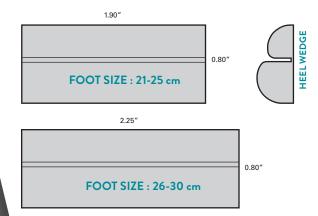

## SIZING OPTIONS FOR HEEL WEDGE

### (Shown at actual size)





# 🔁 college park

800.728.7950 | 586.294.7950 | college-park.com

COLLEGE PARK INDUSTRIES, INC 27955 College Park Dr., Warren, MI 48088 USA

EMERGO EUROPE EC REP Prinsessegracht 20, 2514 AP, The Hague, Netherlands

©2018 College Park Industries, Inc. All rights reserved. College Park is a registered trademark of College Park Industries, Inc.

CE MADE IN THE USA 521 INS OK3 WK 180109

Australian Sponsor: EMERGO AUSTRALIA Level 20, Tower II, Darling Park 201 Sussex Street Sydney, NSW 2000 Australia



TECHNOLOGY for the HUMAN RACE

instruction sheet

## ODYSSEY K3 WEDGE PLACEMENT

Heel wedges are not required. Follow these guidelines if an increase in firmness is desired.



## ADJUSTMENT OPTIONS FOR WEDGES







\*NOTE: Medium build comes standard. There is a triangular shaped wedge pe