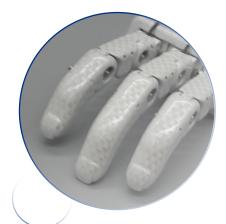

#### PACKAGE CONTENTS

M-Finger Assembly (3, 4, or 5 finger kits) Spectra Cable (installed) 1/16" Allen wrench Mounting hardware packet Spare Parts (1) BOA Cable Connector (1) DCM - Direct Connection Mechanism (1) Gaffney joint