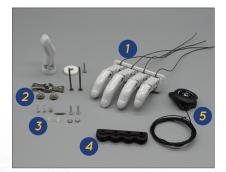

# 5 Finger Kit

- 1. Mounting bracket
- 2. Gaffney
- 3. Finger mounting screws and nuts (x3)
- 4. DCM-4
- 5. BOA