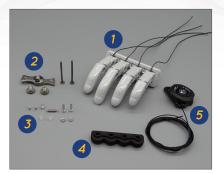

# 4 Finger Kit

- 1. Mounting bracket
- 2. Gaffney
- 3. Finger mounting screws and nuts (x3)
- 4. DCM-4
- 5. BOA