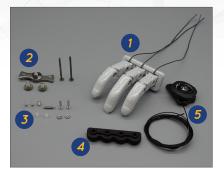

### 3 Finger Kit

- 1. Mounting bracket
- 2. Gaffney
- 3. Finger mounting screws and nuts (x2)
- 4. DCM-3
- 5. BOA