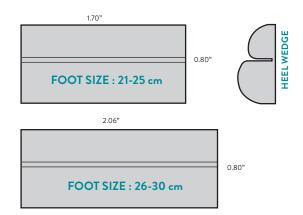

# SIZING OPTIONS FOR HEFL WEDGE

## (Shown at actual size)

416 INS H7 WK 250124

800.728.7950 | 586.294.7950 | college-park.com COLLEGE PARK INDUSTRIES, INC 27955 College Park Dr. Warren, MI 48088 USA

> **EMERGO EUROPE** Westervoortsedijk 60, 6827 AT Arnhem, The Netherlands