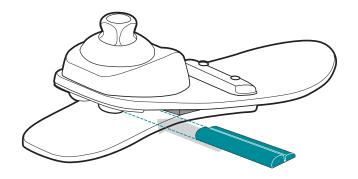

### WEDGE INSTALLATION AND REMOVAL

#### SEMI-PERMANENT BOND (INITIAL FITTING)

- Apply only the smallest amount of CA adhesive\* (included) necessary to temporarily hold the wedge into position. Too much will inhibit removal.
- Install the rounded wedge directly behind the triangular wedge.
- 3 Press on the wedge and hold it for 15 seconds.

#### PERMANENT BOND (FINAL FITTING)

- Apply a thin line of CA adhesive\* around the bottom perimeter of the wedge.
- 2 When installing the rounded wedge, place directly behind the triangular wedge.
- 3 Press on the wedge and hold it for 15 seconds.