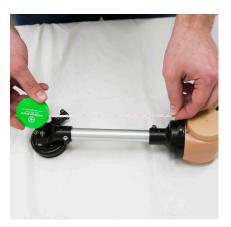

7. Determine best location for rotation limit pins (.060x.187) and Insert the roll pins into desired holes around the circumference of the Boston Arm Adapter. The rotation limit can be set between 90-270°

**8.** Tighten screw on clamp ring. Do not overtighten. Recommended torque 4.5 in lbs (.5n/M). Lighter torque is acceptable to allow friction movement.

9. Once final alignment is set. Drill .125 hole through the hole in the bottom tube clamp.

10. Insert roll pin.