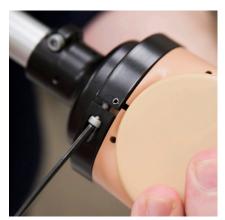

ve screw of the Bottom clamp ring

 Starting at one end of the clamp ring, press onto proximal end of Boston Elbow and work in a circle, applying pressure to ensure a tight fit of the clamp ring onto the Boston Elbow. Reinstall screw and loosely tighten



**4.** Determine length of 20mm tube and cut tube to desired length and reassemble



 Obtain proper orientation of Boston Elbow by carefully rotating the connected adapter and elbow.

 When desired orientation is reached, tighten clamp screw on Tube adapter and clamp ring. Recommended torque on tube adapter is 4.5 in lbs (.5nM).





7. Determine best location for rotation limit pins (.060x.187) and Insert the roll pins into desired holes around the circumference of the Boston Arm Adapter. The rotation limit can be set between 90-270°



**8.** Tighten screw on clamp ring. Do not overtighten. Recommended torque 4.5 in lbs (.5n/M). Lighter torque is acceptable to allow friction movement.



9. Once final alignment is set. Drill .125 hole through the hole in the bottom tube clamp.

10. Insert roll pin.

## TECHNICAL ASSISTANCE / EMERGENCY SERVICE 24/7/365

College Park's regular office hours are Monday thru Friday, 8:30 am -5:30 pm (EST). After hours, an emergency Technical Service number is available to contact a College Park representative.







©2017 College Park Industries, Inc. All rights reserved. College Park and AXIS are registered trademarks of College Park Industries, Inc.

MADE IN THE USA
568 INS SJ DA 170404

Australian Sponsor EMERGO AUSTRALIA Level 20, Tower II Darling Park

Darling Park
201 Sussex Street
S