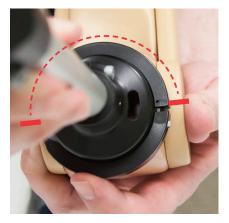

7. Determine best location for rotation limit pins (.060x.187) and Insert the roll pins into desired holes around the circumference of the Boston Arm Adapter. The rotation limit can be set between 90-270°