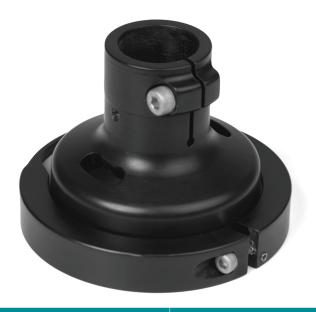

#### PACKAGE CONTENTS

(1) Boston Arm Endo Adapte (2) Roll Pin, SS, .06x.187

#### **ASSEMBLY INSTRUCTIONS**

 Assemble AXIS Shoulder and tube as presented in the instructions included with the shoulder.

2. Remove screw of the Bottom clamp ring

 Starting at one end of the clamp ring, press onto proximal end of Boston Elbow and work in a circle, applying pressure to ensure a tight fit of the clamp ring onto the Boston Elbow. Reinstall screw and loosely tighten