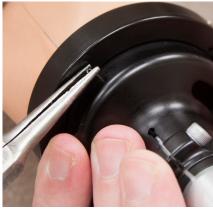

**8.** Tighten screw on clamp ring. Do not overtighten. Recommended torque 4.5 in lbs (.5n/M). Lighter torque is acceptable to allow friction movement.

9. Once final alignment is set. Drill .125 hole through the hole in the bottom tube clamp.