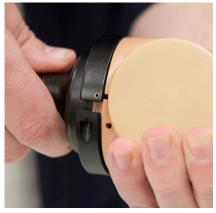

#### **ASSEMBLY INSTRUCTIONS**

 Assemble AXIS Shoulder and tube as presented in the instructions included with the shoulder.

2. Remove screw of the Bottom clamp ring

 Starting at one end of the clamp ring, press onto proximal end of Boston Elbow and work in a circle, applying pressure to ensure a tight fit of the clamp ring onto the Boston Elbow. Reinstall screw and loosely tighten

**8.** Tighten screw on clamp ring. Do not overtighten. Recommended torque 4.5 in lbs (.5n/M). Lighter torque is acceptable to allow friction movement.

9. Once final alignment is set. Drill .125 hole through the hole in the bottom tube clamp.