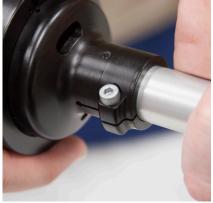

**4.** Determine length of 20mm tube and cut tube to desired length and reassemble

 Obtain proper orientation of Boston Elbow by carefully rotating the connected adapter and elbow.

 When desired orientation is reached, tighten clamp screw on Tube adapter and clamp ring. Recommended torque on tube adapter is 4.5 in lbs (.5nM).