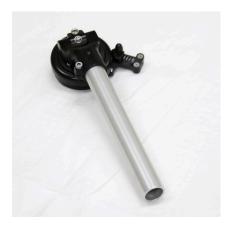

#### **ASSEMBLY INSTRUCTIONS**

 Assemble AXIS Shoulder and tube as presented in the instructions included with the shoulder.

2. Remove screw of the Bottom clamp ring

 Starting at one end of the clamp ring, press onto proximal end of Boston Elbow and work in a circle, applying pressure to ensure a tight fit of the clamp ring onto the Boston Elbow. Reinstall screw and loosely tighten

**4.** Determine length of 20mm tube and cut tube to desired length and reassemble

 Obtain proper orientation of Boston Elbow by carefully rotating the connected adapter and elbow.

 When desired orientation is reached, tighten clamp screw on Tube adapter and clamp ring. Recommended torque on tube adapter is 4.5 in lbs (.5nM).