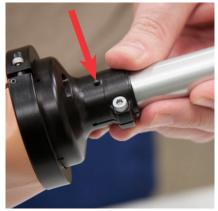

**4.** Determine length of 20mm tube and cut tube to desired length and reassemble

 Obtain proper orientation of Boston Elbow by carefully rotating the connected adapter and elbow.

 When desired orientation is reached, tighten clamp screw on Tube adapter and clamp ring. Recommended torque on tube adapter is 4.5 in lbs (.5nM).

**8.** Tighten screw on clamp ring. Do not overtighten. Recommended torque 4.5 in lbs (.5n/M). Lighter torque is acceptable to allow friction movement.

9. Once final alignment is set. Drill .125 hole through the hole in the bottom tube clamp.