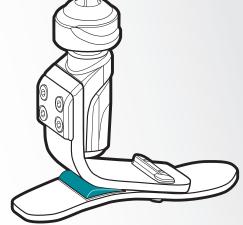

## VOYAGER WEDGE PLACEMENT

#### **SEMI-PERMANENT BOND (INITIAL FITTING)**

- Apply only the smallest amount of CA adhesive\* (included) necessary to temporarily hold the wedge into position. Too much will inhibit removal.
- 2 When installing the wedge, align posterior edges of the wedge and pad.
- 3 Press on the wedge and hold it for 15 seconds.

#### **PERMANENT BOND (FINAL FITTING)**

- 1 Apply a thin line of CA adhesive\* around the bottom perimeter of the wedge.
- 2 When installing the wedge, align posterior edges of the wedge and pad.
- 3 Press on the wedge and hold it for 15 seconds.