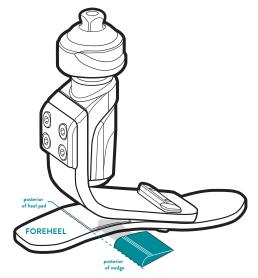

## VOYAGER WEDGE PLACEMENT

#### **SEMI-PERMANENT BOND (INITIAL FITTING)**

- Apply only the smallest amount of CA adhesive\* (included) necessary to temporarily hold the wedge into position. Too much will inhibit removal.
- 2 When installing the wedge, align posterior edges of the wedge and pad.
- 3 Press on the wedge and hold it for 15 seconds.

#### **PERMANENT BOND (FINAL FITTING)**

- 1 Apply a thin line of CA adhesive\* around the bottom perimeter of the wedge.
- 2 When installing the wedge, align posterior edges of the wedge and pad.
- 3 Press on the wedge and hold it for 15 seconds.