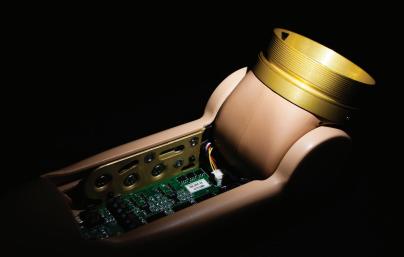

## **BATTERY**

Why have advanced technology without the power to drive it? The Boston Digital Arm's 2000 mAh lithium-polymer battery is the most powerful on the market, providing confidence for true all day+ use. The battery is easily removable, so there's no need to remove the whole prosthesis just to charge the battery. The high-capacity of the unit makes supplemental batteries for terminal devices unnecessary, saving on complexity and weight.

removable batteries so the unit is always charged and ready.

The on-board battery gauge provides charge state and diagnostics. Red and green lights clearly indicate 100%, 70%, 30% or 0% battery charge.