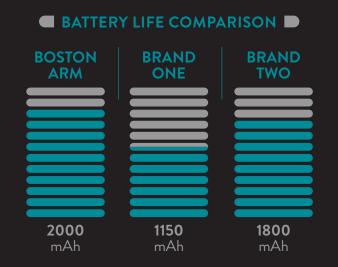

## **BATTERY**

Why have advanced technology without the power to drive it? The Boston Digital Arm's 2000 mAh lithium-polymer battery is the most powerful on the market, providing confidence for true all day+ use. The battery is easily removable, so there's no need to remove the whole prosthesis just to charge the battery. The high-capacity of the unit makes supplemental batteries for terminal devices unnecessary, saving on complexity and weight.