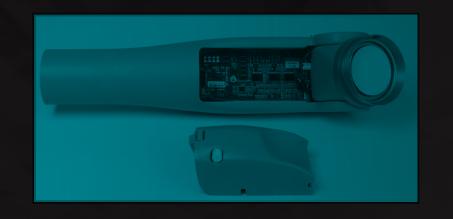

## **BATTERY**

Why have advanced technology without the power to drive it? The Boston Digital Arm's 2000 mAh lithium-polymer battery is the most powerful on the market, providing confidence for true all day+ use. The battery is easily removable, so there's no need to remove the whole prosthesis just to charge the battery. The high-capacity of the unit makes supplemental batteries for terminal devices unnecessary, saving on complexity and weight.

removable batteries so the unit is always charged and ready.

The on-board battery gauge provides charge state and diagnostics. Red and green lights clearly indicate 100%, 70%, 30% or 0% battery charge.