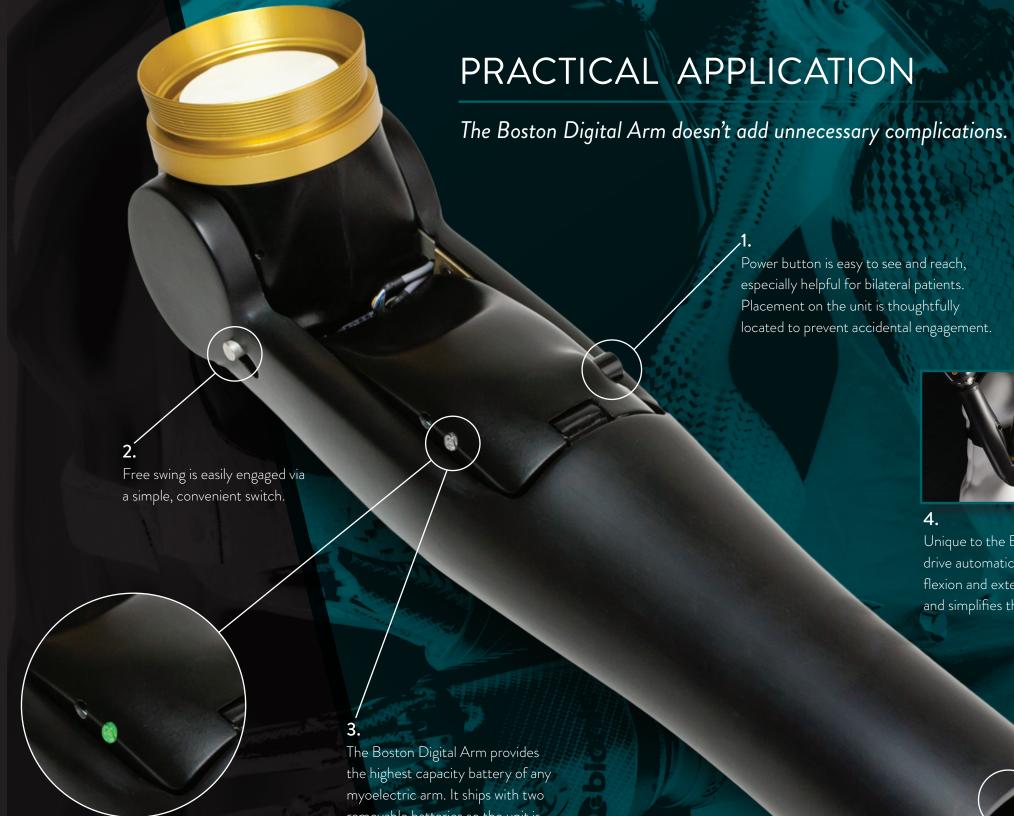

Unique to the Boston Digital Arm, the harmonic drive automatically locks and unlocks in both

flexion and extension. This saves battery power

and simplifies the process for the user.

The Boston Digital Arm is compatible with the Bebionic hand, iLimb hands, Coapt pattern recognition controller, Motion Control wrist rotator, and traditional terminal devices.

removable batteries so the unit is always charged and ready.

The on-board battery gauge provides charge state and diagnostics. Red and green lights clearly indicate 100%, 70%, 30% or 0% battery charge.

## **BATTERY**

Why have advanced technology without the power to drive it? The Boston Digital Arm's 2000 mAh lithium-polymer battery is the most powerful on the market, providing confidence for true all day+ use. The battery is easily removable, so there's no need to remove the whole prosthesis just to charge the battery. The high-capacity of the unit makes supplemental batteries for terminal devices unnecessary, saving on complexity and weight.