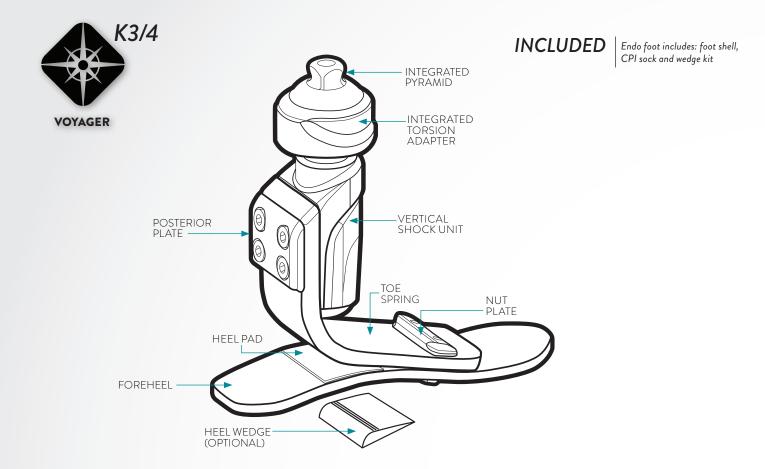

The Voyager was designed to achieve ultimate comfort and rotation for any journey. With responsive springs, vertical shock absorption, and built-in torsion, this high-performance foot can feel more natural to the user. Its superior range of motion accommodates varying activity levels. The sleek Voyager uses a hybrid material approach-blending flexible Intelliweave® composites with durable carbon fiber to maximize function.