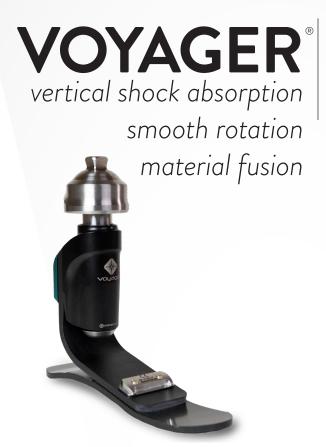

The Voyager was designed to achieve ultimate comfort and rotation for any journey. With responsive springs, vertical shock absorption, and built-in torsion, this high-performance foot can feel more natural to the user. Its superior range of motion accommodates varying activity levels. The sleek Voyager uses a hybrid material approach-blending flexible Intelliweave® composites with durable carbon fiber to maximize function.