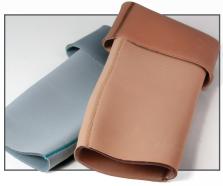

## GEL SLEEVE

The College Park's Genesee Gel Sleeve is suitable as the primary suspension method, or for use with a suction or vacuum suspension. The sleeve is made with hypo-allergenic material and infused with mineral oil to help protect against shear and friction. With a 3mm dimension, the sleeve provides comfort and knee flexion.

With a durable fabric-to-gel bond, the sleeve is able to be trimmed to length without the need for adhesive.

Reinforced interior for puncture-resistance.

Available in 5 sizes and neutral tones.