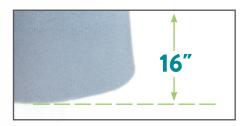

#### **LONGER LENGTH**

The Genesee is 16 in (40.6 cm) long for the perfect fit. (+/-.5 in, 1.2 cm)