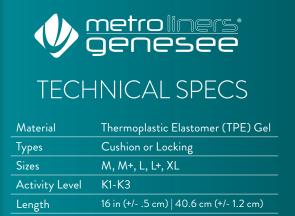

#### **LONGER LENGTH**

The Genesee is 16 in (40.6 cm) long for the perfect fit. (+/-.5 in, 1.2 cm)