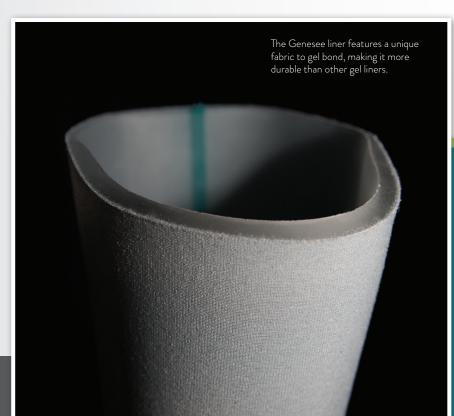

# FIT AND FLEXIBILITY

The College Park Genesee liner provides the ideal benefits required of a gel liner in an affordable package. Shaped for fit and flexibility with cushioning comfort and excellent limb conforming properties, this durable liner accommodates a wide range of users. The unique fabric provides a superior fiber to gel bond, reduces pistoning and eases donning. The liner is infused with mineral oil to help absorb shear forces and aid in donning and doffing.

#### **LONGER LENGTH**

The Genesee is 16 in (40.6 cm) long for the perfect fit. (+/-.5 in, 1.2 cm)