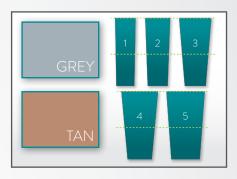

#### RETRO-FITS TO INDUSTRY

Retro-fits with industry standard liners of like thickness and profile.

#### **LONGER LENGTH**

The Genesee is 16 in (40.6 cm) long for the perfect fit. (+/-.5 in, 1.2 cm)