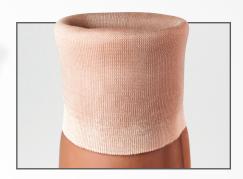

## DISTAL ROLL-ONS

The Genesee Gel Distal Roll-On is suitable to be used alone, or with other gel and fabric-faced prosthetic interfaces. It's made with hypo-allergenic material and infused with mineral oil. The roll-on will self-adhere to other Genesee Gel products.

3 available sizes, 2mm thick, and 8.5" in length to trim to size.

Able to be cut into a band of any width for added comfort under a suspension sleeve.