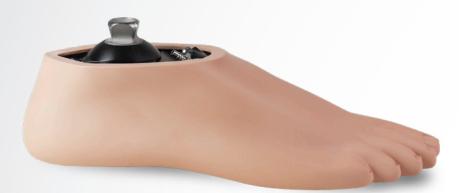

# **TEMPO**<sup>°</sup> iVT integrated vacuum technology intelliweave composite service-free design

For people seeking vacuum benefits with a higher weight limit, College Park offers the Tempo iVT! This low-profile, lightweight foot features College Park's Integrated Vacuum Technology (iVT), which is designed to pull up to 20 inHg in fewer steps.\* This allows patients to efficiently achieve optimal vacuum. The service-free design comes with a full length toe lever, providing stored energy for a natural response and extra ground contact for stability. The Tempo iVT is designed to enhance user confidence, comfort, and more.

INCLUDED

Endo foot with integrated vacuum pump, includes: bonded sandal toe foot shell, CPI sock, and choice of AK or BK tube kit.