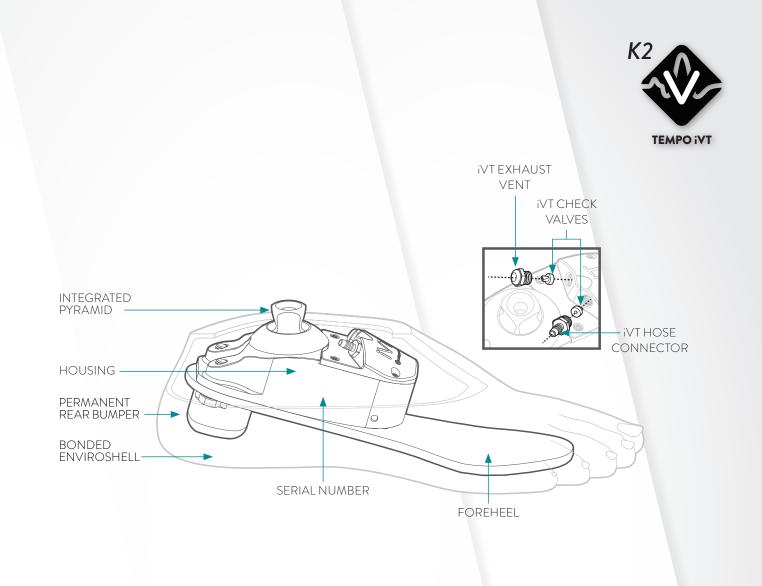

# **TEMPO**<sup>°</sup> iVT integrated vacuum technology intelliweave composite service-free design

For people seeking vacuum benefits with a higher weight limit, College Park offers the Tempo iVT! This low-profile, lightweight foot features College Park's Integrated Vacuum Technology (iVT), which is designed to pull up to 20 inHg in fewer steps.\* This allows patients to efficiently achieve optimal vacuum. The service-free design comes with a full length toe lever, providing stored energy for a natural response and extra ground contact for stability. The Tempo iVT is designed to enhance user confidence, comfort, and more.

#### **TECH SPECS**

**FUNCTION** K2 Vacuum

**BUILD HEIGHT** 

626 g

MOUNTING

Endo (IP)

2.5 in

WEIGHT\*

L5972 L5781

**ENVIROSHELL<sup>†</sup>** 

#### WATER CAPABILITY

\*26 cm with Enviroshell. ‡ The listing of codes with these products should not be construed as a guarantee for coverage or payment. Ultimate responsibility for the coding of services/products rests with the individual practitioner. †Caucasian, Tan, and Brown