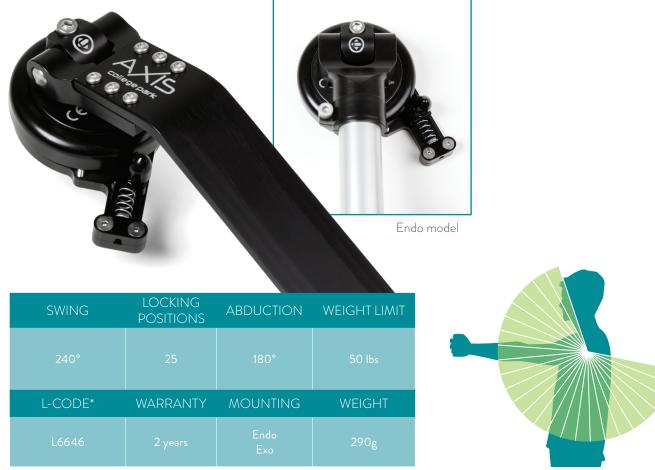

# AXIS. SHOULDER JOINT

Formerly the LTI Locking Shoulder Joint, the new AXIS® has been re-engineered by College Park. With a friction hinge, the patented shoulder joint is operated with simple switches that simplifies harnessing by eliminating the need for gross body movements. The AXIS is able to be integrated with all upper limb control systems with a special channel to conceal and protect power cables. Unlike any product on the market, the AXIS provides better task control, a natural range of motion, and ease of use for the patient's daily life.

240° Range of motion