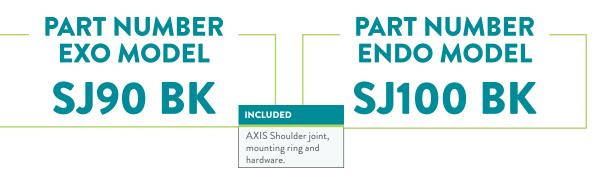

# PART NUMBER EXO MODEL SJ90 BK

## PART NUMBER ENDO MODEL SJ100 BK

AXIS Shoulder joint, mounting plate and hardware.

INCLUDED