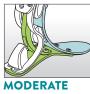

#### MODERATE ACTIVITY

The midspring engages for a firmer response.

HIGH ACTIVITY

The heel springs kick into action for increased energy return.