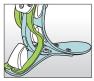

#### MODERATE ACTIVITY

The midspring engages for a firmer response.

HIGH ACTIVITY

The heel springs kick into action for increased energy return.