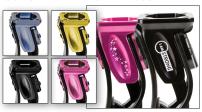

#### PERSONALIZED COLOR AND ENGRAVINGS

The Soleus housing is available in Silver, Gold, Midnight Black and Perfect Pink and can also be engraved with one of nine different engravings to truly individualize the prosthesis.