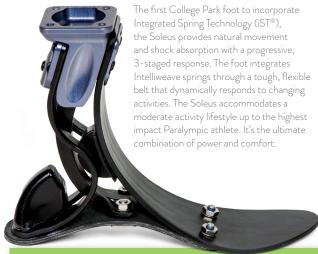

## IS THE SOLEUS RIGHT FOR YOU?

#### **FOOT FEATURES**

#### PERSONALIZED COLOR AND ENGRAVINGS

The Soleus housing is available in Silver, Gold, Midnight Black and Perfect Pink and can also be engraved with one of nine different engravings to truly individualize the prosthesis.