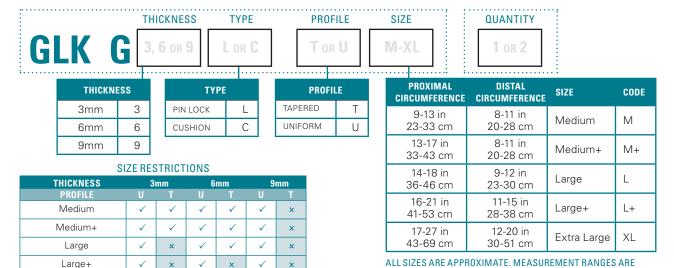

#### **HOW TO ORDER**

Use the charts to insert the codes into the boxes to create the part number. Be sure to check the size restrictions chart to verify your size is available. Each kit contains one Genesee liner, drying stand and literature.

×

<sup>✓</sup> AVAILABLE × NOT AVAILABLE

Extra Large

×

×

RELAXED TO FULLY STRETCHED.